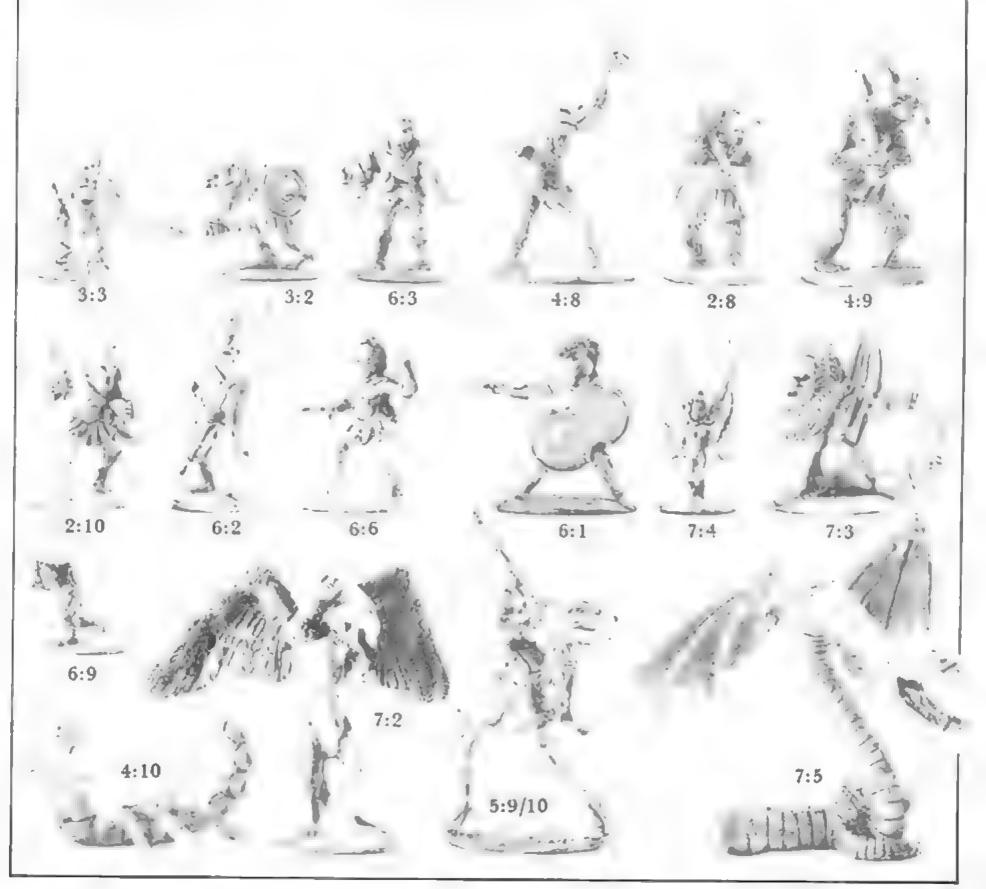

- Carbine
- 19 Down-and-out Adventurer with Auto Pistol
- 20 Barbarian Adventurer with Cutlass
- **BOX 2:**
- 1 Low Tech Officer with
  - Revolver
- 2 Low Tech Trooper with Rifle
- **3 Low Tech Trooper with Light** Machine Gun
- 4 Low Tech Trooper with 5cm Mortar Pack and Carbine
- 5 Mid Tech Squad Leader with **Advanced Combat Rifle**
- 6 Mid Tech Trooper with **Advanced Combat Rifle**
- 7 Mid Tech Trooper with Light Assault Rifle

2:9/10

2:6

1:7

1:8